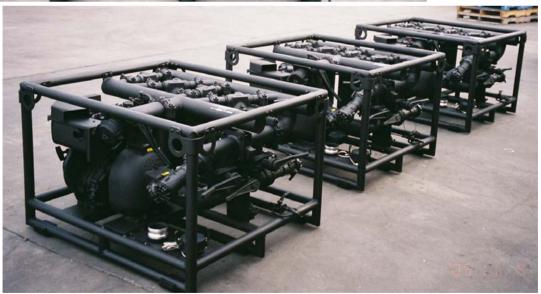

### 200/250 FUELING SYSTEM MODULE AIR LOG® PART NUMBER 118463

The FSM is an updated version of a design with 25+ years of continuous and successful service with Special Operations and Airborne units, and has significant functional improvements.

The configuration has been optimized for:

- Parachute delivery and field transport: A reinforced frame and simplified design, with three load-bearing tubes, make best use of proper rigging techniques to minimize shock loads to system components on landing and in transport by vehicles or aircraft.
- Choice of 2" or 3" dry-break connectors and hoses, without degrading system performance.
- Minimum envelope to allow carriage and operation from Humvee or similar vehicles to move fueling capacity rapidly when on the ground. Unit can also be operated from the ramp of a cargo aircraft.
- Reliability and world-wide spare parts availability by using modern, well-proven, off-the-shelf components.
- Starting: Recoil starter eliminates weight, cube and complexity of battery and starter motor. Cold weather assist is via MRE heat pack-plentiful in the field, another simplification for the user.
- Integrated package: Connect to fuel source, distribution hoses and start. Filtered or bulk fuel delivery at 200 or 250+ US gallons (756 or 946 liters) per minute. Valves included to defuel hoses and unit into a fuel source without changing hoses. Man-portable in the field for short distances without disassembly of the unit. Minimum time to land, "go operational" and depart the fueling point.

#### **SPECIFICATIONS:**

Length: 43.5 inches (1.11m) Width: 40.5 inches (1.03m)
Height: 30.3 inches (.77m) Weight: Dry-420 lbs. (190.9 kg)

Wet-440 lbs. (200 kg)