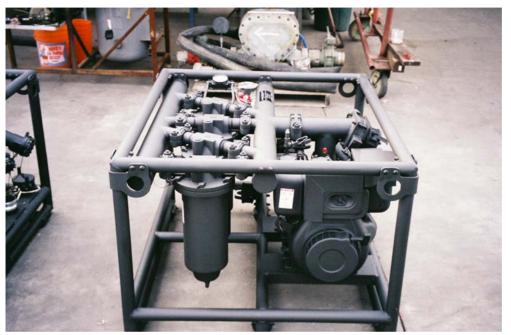

### 200/250 FUELING SYSTEM MODULE AIR LOG® PART NUMBER 118463

The FSM is an updated version of a design with 25+ years of continuous and successful service with Special Operations and Airborne units, and has significant functional improvements.

The configuration has been optimized for:

- Parachute delivery and field transport: A reinforced frame and simplified design, with three load-bearing tubes, make best use of proper rigging techniques to minimize shock loads to system components on landing and in transport by vehicles or aircraft.
- Choice of 2" or 3" dry-break connectors and hoses, without degrading system performance.
- Minimum envelope to allow carriage and operation from Humvee or similar vehicles to move fueling capacity rapidly when on the ground. Unit can also be operated from the ramp of a cargo aircraft.
- Reliability and world-wide spare parts availability by using modern, well-proven, off-the-shelf components.
- Starting: Recoil starter eliminates weight, cube and complexity of battery and starter motor. Cold weather assist is via MRE heat pack-plentiful in the field, another simplification for the user.
- Integrated package: Connect to fuel source, distribution hoses and start. Filtered or bulk fuel delivery at 200 or 250+ US gallons (756 or 946 liters) per minute. Valves included to defuel hoses and unit into a fuel source without changing hoses. Man-portable in the field for short distances without disassembly of the unit. Minimum time to land, "go operational" and depart the fueling point.

#### **SPECIFICATIONS:**

Length: 43.5 inches (1.11m) Width: 40.5 inches (1.03m)
Height: 30.3 inches (.77m) Weight: Dry-420 lbs. (190.9 kg)

Wet-440 lbs. (200 kg)