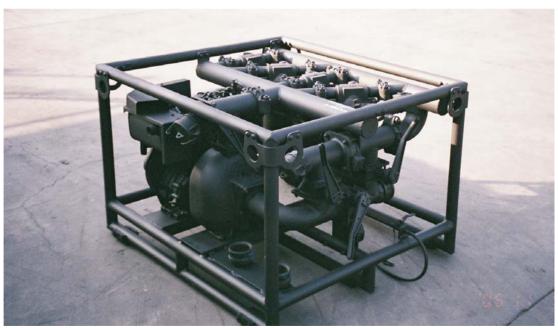

### 200/250 FUELING SYSTEM MODULE AIR LOG® PART NUMBER 118463

The FSM is an updated version of a design with 25+ years of continuous and successful service with Special Operations and Airborne units, and has significant functional improvements.

The configuration has been optimized for:

- Parachute delivery and field transport: A reinforced frame and simplified design, with three load-bearing tubes, make best use of proper rigging techniques to minimize shock loads to system components on landing and in transport by vehicles or aircraft.
- Choice of 2" or 3" dry-break connectors and hoses, without degrading system performance.
- Minimum envelope to allow carriage and operation from Humvee or similar vehicles to move fueling capacity rapidly when on the ground. Unit can also be operated from the ramp of a cargo aircraft.
- Reliability and world-wide spare parts availability by using modern, well-proven, off-the-shelf components.
- Starting: Recoil starter eliminates weight, cube and complexity of battery and starter motor. Cold weather assist is via MRE heat pack-plentiful in the field, another simplification for the user.
- Integrated package: Connect to fuel source, distribution hoses and start. Filtered or bulk fuel delivery at 200 or 250+ US gallons (756 or 946 liters) per minute. Valves included to defuel hoses and unit into a fuel source without changing hoses. Man-portable in the field for short distances without disassembly of the unit. Minimum time to land, "go operational" and depart the fueling point.

#### **SPECIFICATIONS:**

Length: 43.5 inches (1.11m) Width: 40.5 inches (1.03m)
Height: 30.3 inches (.77m) Weight: Dry-420 lbs. (190.9 kg)

Wet-440 lbs. (200 kg)