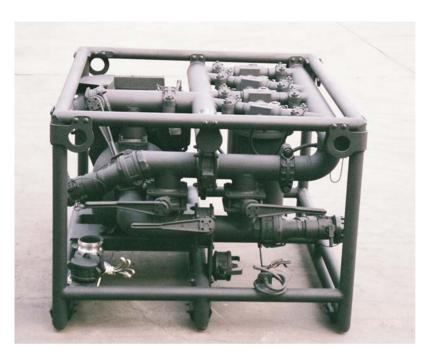

### 200/250 FUELING SYSTEM MODULE AIR LOG® PART NUMBER 118463

The FSM is an updated version of a design with 25+ years of continuous and successful service with Special Operations and Airborne units, and has significant functional improvements.

The configuration has been optimized for:

- Parachute delivery and field transport: A reinforced frame and simplified design, with three load-bearing tubes, make best use of proper rigging techniques to minimize shock loads to system components on landing and in transport by vehicles or aircraft.
- Choice of 2" or 3" dry-break connectors and hoses, without degrading system performance.
- Minimum envelope to allow carriage and operation from Humvee or similar vehicles to move fueling capacity rapidly when on the ground. Unit can also be operated from the ramp of a cargo aircraft.
- Reliability and world-wide spare parts availability by using modern, well-proven, off-the-shelf components.
- Starting: Recoil starter eliminates weight, cube and complexity of battery and starter motor. Cold weather assist is via MRE heat pack-plentiful in the field, another simplification for the user.
- Integrated package: Connect to fuel source, distribution hoses and start. Filtered or bulk fuel delivery at 200 or 250+ US gallons (756 or 946 liters) per minute. Valves included to defuel hoses and unit into a fuel source without changing hoses. Man-portable in the field for short distances without disassembly of the unit. Minimum time to land, "go operational" and depart the fueling point.

#### **SPECIFICATIONS:**

Length: 43.5 inches (1.11m) Width: 40.5 inches (1.03m)
Height: 30.3 inches (.77m) Weight: Dry-420 lbs. (190.9 kg)

Wet-440 lbs. (200 kg)